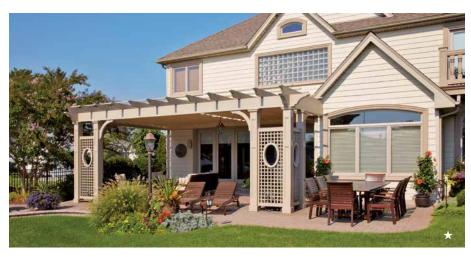

## **PERGOLAS**

Walpole Outdoors' pergolas are handcrafted from premium hardwood, aluminum, or sturdy AZEK solid cellular PVC, and incorporate features like canopies and inset lighting. Complement your home's existing architecture or create a fun, functional space with a look and feel all its own.

★) Custom Project