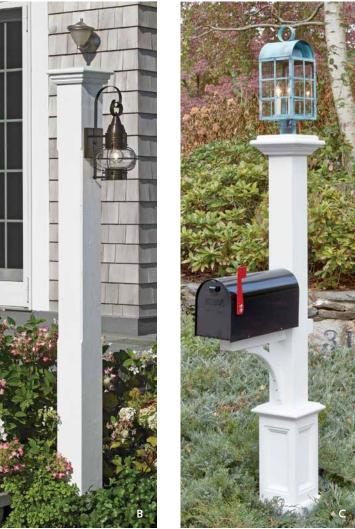

#### LANTERN POSTS AND LANTERNS

Provide illumination and confident style with handsome, handcrafted posts and lanterns. A well-chosen lantern post constructed of sturdy granite or beautifully milled AZEK solid cellular PVC is an elegant way to complement your home's architecture and add a distinctive accent, as well as lighting your entry gate, garden path, or driveway.

A) Avon Post with Lexington Lantern B) Hammond Post with Montgomery Lantern C) Roosevelt Pillar Post with Clifton Park Lantern
D) Lindsey Pillar Post with Beacon Lantern E) Belmont Pillar Post with Beacon Lantern F) Arlington Pillar Post with Taft Lantern G) Seaside Pillar Post with Jackson Lantern
H) Hammond Post and Sign Bracket with Montgomery Lantern

A) Richmond Post with Vidalia Lantern B) Norfolk Post with Vidalia Lantern C) Osterville Mail Post with Jefferson Lantern D) Washington Post with Edgewater Lantern E) Maryland Post with Freeport Lantern F) Oxford Post with Old Colony Lantern G) Gloucester Post with Lexington Lantern H) Austin Post with Capture Lantern

#### MAIL POSTS AND BOXES

As the first things visitors see, your mailbox and post send a message to everyone who approaches your home. Walpole Outdoors offers a range of styles and customization options in hand-milled AZEK solid cellular PVC and handsome, solid granite, so your mailbox and its sturdy post can be both functional and beautifully designed.

A) St. Andrews Mail Post B) Gray Rock Granite Duet Mail Post C) Double Twin Star Mail Post D) Duet Mail Post E) Dover Mail Post F) Multi Box Mail Posts - Offered in 2, 3, and 4 box units G) Endeavor Mail Post H) Twin Star Mail Post I) Cameron Mail Post J) Liberty Post, white K) Liberty Post, black L) Liberty Post, verde M) Liberty Post, cream N) Gray Rock Granite Post O) Madison Post