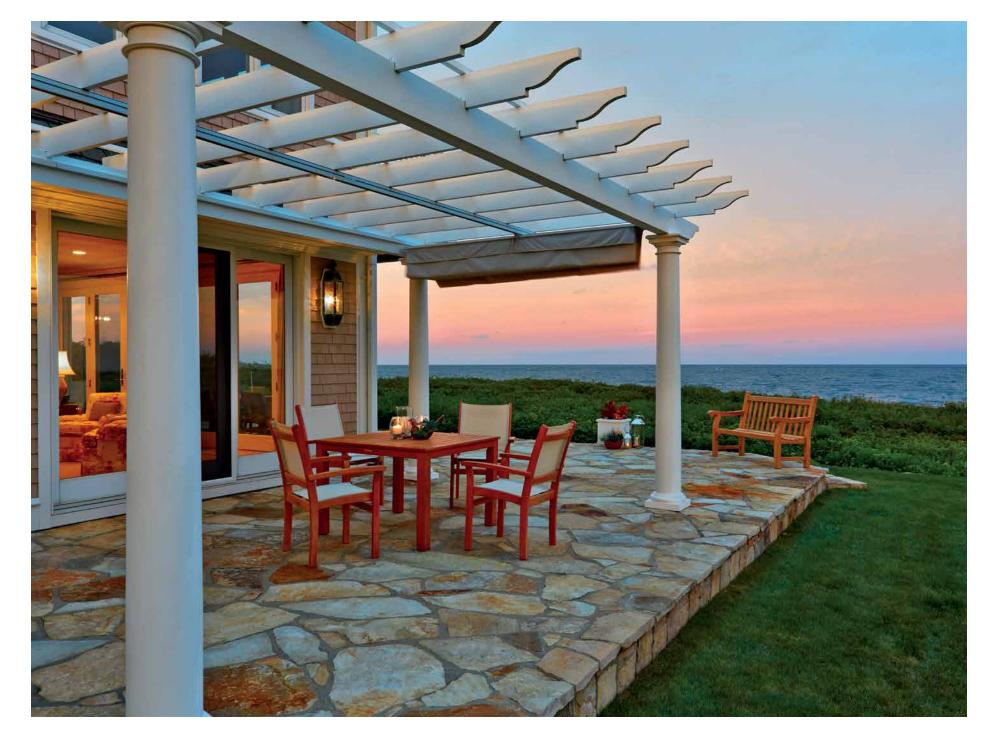

## **PERGOLAS**

Walpole Outdoors' pergolas are handcrafted from premium hardwood, aluminum, or sturdy AZEK solid cellular PVC, and incorporate features like canopies and inset lighting. Complement your home's existing architecture or create a fun, functional space with a look and feel all its own.

★) Custom Project