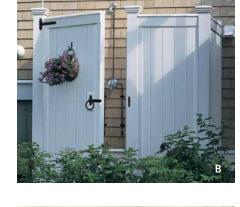

#### SHOWER ENCLOSURES

Cooling down after a vigorous set of tennis, rinsing off after a day at the beach, or getting ready for a dip in the pool – an outdoor shower is just the thing you need. Walpole offers both predesigned and customized outdoor shower enclosures, so you, your family, and your guests can refresh and clean up in privacy, comfort, and style.

A) Chatham Attached Shower Kit B) Sandwich Attached Shower Kit C) Barnstable Attached Shower Kit 🖈) Custom Project