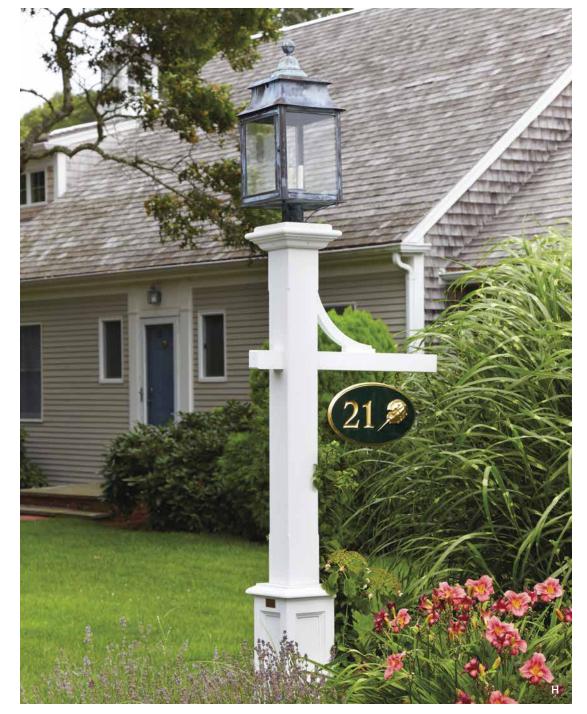

#### LANTERN POSTS AND LANTERNS

Provide illumination and confident style with handsome, handcrafted posts and lanterns. A well-chosen lantern post constructed of sturdy granite or beautifully milled AZEK solid cellular PVC is an elegant way to complement your home's architecture and add a distinctive accent, as well as lighting your entry gate, garden path, or driveway.

A) Avon Post with Lexington Lantern B) Hammond Post with Montgomery Lantern C) Roosevelt Pillar Post with Clifton Park Lantern
D) Lindsey Pillar Post with Beacon Lantern E) Belmont Pillar Post with Beacon Lantern F) Arlington Pillar Post with Taft Lantern G) Seaside Pillar Post with Jackson Lantern
H) Hammond Post and Sign Bracket with Montgomery Lantern