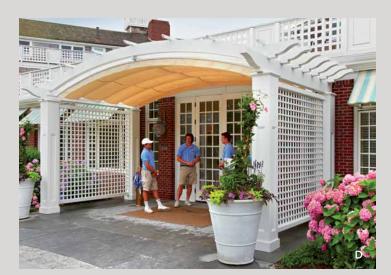

## **PERGOLAS**

Walpole Outdoors' pergolas are handcrafted from premium hardwood, aluminum, or sturdy AZEK solid cellular PVC, and incorporate features like canopies and inset lighting. Complement your home's existing architecture or create a fun, functional space with a look and feel all its own.

★) Custom Project