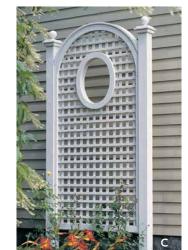

#### **LATTICES**

Panels of lattice offer so many possibilities for adding texture, structure, and eye-catching detail to your outdoor home. Lattices can provide privacy without heavy opacity, cover a bland wall surface, activate an empty space, and give climbing plants a beautiful pathway to grow. Explore the possibilities with your Walpole Outdoors designer!

A) Standard Rectangular Lattice B) Cameo Lattice C) Lattice with Oval Cut-Out D) Woodbury Lattice Panel E) Manhasset Lattice Panel Kit with optional Westbury Copper Cap \*) Custom Project