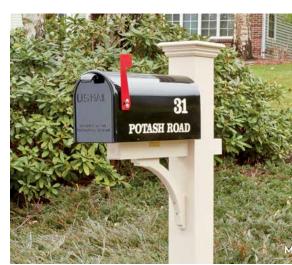

#### MAIL POSTS AND BOXES

As the first things visitors see, your mailbox and post send a message to everyone who approaches your home. Walpole Outdoors offers a range of styles and customization options in hand-milled AZEK solid cellular PVC and handsome, solid granite, so your mailbox and its sturdy post can be both functional and beautifully designed.

A) St. Andrews Mail Post B) Gray Rock Granite Duet Mail Post C) Double Twin Star Mail Post D) Duet Mail Post E) Dover Mail Post F) Multi Box Mail Posts - Offered in 2, 3, and 4 box units G) Endeavor Mail Post H) Twin Star Mail Post I) Cameron Mail Post J) Liberty Post, white K) Liberty Post, black L) Liberty Post, verde M) Liberty Post, cream N) Gray Rock Granite Post O) Madison Post