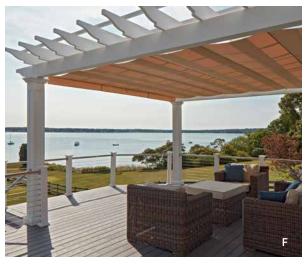

## **PERGOLAS**

Walpole Outdoors' pergolas are handcrafted from premium hardwood, aluminum, or sturdy AZEK solid cellular PVC, and incorporate features like canopies and inset lighting. Complement your home's existing architecture or create a fun, functional space with a look and feel all its own.

## **PERGOLA KITS**

Walpole Outdoors offers a range of stunning pergola styles that ship nationwide as easy-to-assemble kits. Handcrafted from AZEK solid cellular PVC, Western Red Cedar, and aluminum.

A) Arched Top Freestanding Pergola Kit with Round Columns B) Arched Top Freestanding Pergola Kit with Square Columns C) Straight Top Freestanding Pergola Kit with Round Columns D) Straight Top Attached Pergola Kit with Round Columns E) Straight Top Freestanding Pergola Kit with Square Columns F) Straight Top Attached Pergola Kit with Square Columns G) Natural Western Red Cedar Pergola Kit H) Apollo Opening Roof Pergola Kit