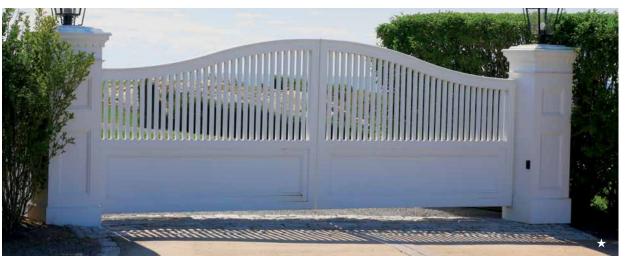

#### **ENTRANCE GATES**

Impressive curb appeal, confident security, and a warm welcome – the ideal entrance gate provides all of these and more. Crafted from premium hardwood, elegantly wrought metal, or beautiful, long-lasting AZEK solid cellular PVC, your customized gate can be the distinctive front doorway that distinguishes your property.

★) Custom Project

Ask your Walpole Outdoors designer about the ways a customized arbor can enhance your outdoor home.