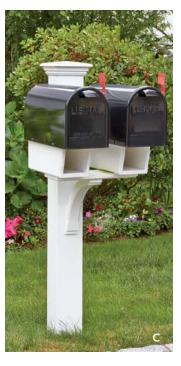

#### MAIL POSTS AND BOXES

As the first things visitors see, your mailbox and post send a message to everyone who approaches your home. Walpole Outdoors offers a range of styles and customization options in hand-milled AZEK solid cellular PVC and handsome, solid granite, so your mailbox and its sturdy post can be both functional and beautifully designed.

A) St. Andrews Mail Post B) Gray Rock Granite Duet Mail Post C) Double Twin Star Mail Post D) Duet Mail Post E) Dover Mail Post F) Multi Box Mail Posts - Offered in 2, 3, and 4 box units G) Endeavor Mail Post H) Twin Star Mail Post I) Cameron Mail Post J) Liberty Post, white K) Liberty Post, black L) Liberty Post, verde M) Liberty Post, cream N) Gray Rock Granite Post O) Madison Post