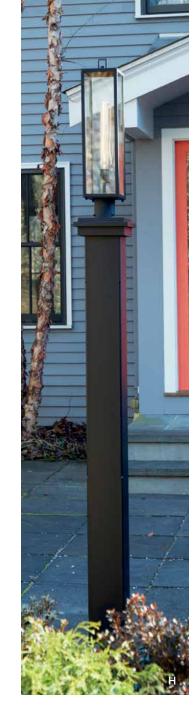

#### LANTERN POSTS AND LANTERNS

Provide illumination and confident style with handsome, handcrafted posts and lanterns. A well-chosen lantern post constructed of sturdy granite or beautifully milled AZEK solid cellular PVC is an elegant way to complement your home's architecture and add a distinctive accent, as well as lighting your entry gate, garden path, or driveway.

A) Richmond Post with Vidalia Lantern B) Norfolk Post with Vidalia Lantern C) Osterville Mail Post with Jefferson Lantern D) Washington Post with Edgewater Lantern E) Maryland Post with Freeport Lantern F) Oxford Post with Old Colony Lantern G) Gloucester Post with Lexington Lantern H) Austin Post with Capture Lantern