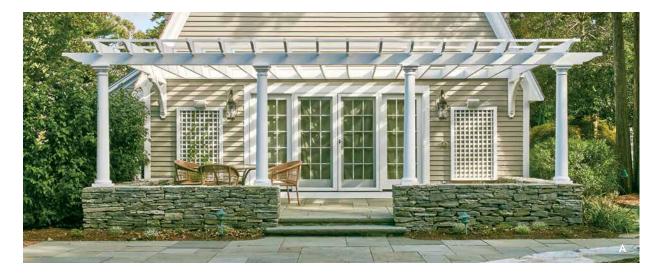

## **PERGOLAS**

Walpole Outdoors' pergolas are handcrafted from premium hardwood, aluminum, or sturdy AZEK solid cellular PVC, and incorporate features like canopies and inset lighting. Complement your home's existing architecture or create a fun, functional space with a look and feel all its own.

## **PERGOLA KITS**

Walpole Outdoors offers a range of stunning pergola styles that ship nationwide as easy-to-assemble kits. Handcrafted from AZEK solid cellular PVC, Western Red Cedar, and aluminum.

A) Arched Top Freestanding Pergola Kit with Round Columns B) Arched Top Freestanding Pergola Kit with Square Columns C) Straight Top Freestanding Pergola Kit with Round Columns D) Straight Top Attached Pergola Kit with Round Columns E) Straight Top Freestanding Pergola Kit with Square Columns F) Straight Top Attached Pergola Kit with Square Columns G) Natural Western Red Cedar Pergola Kit H) Apollo Opening Roof Pergola Kit