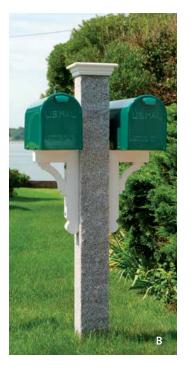

#### MAIL POSTS AND BOXES

As the first things visitors see, your mailbox and post send a message to everyone who approaches your home. Walpole Outdoors offers a range of styles and customization options in hand-milled AZEK solid cellular PVC and handsome, solid granite, so your mailbox and its sturdy post can be both functional and beautifully designed.

A) St. Andrews Mail Post B) Gray Rock Granite Duet Mail Post C) Double Twin Star Mail Post D) Duet Mail Post E) Dover Mail Post F) Multi Box Mail Posts - Offered in 2, 3, and 4 box units G) Endeavor Mail Post H) Twin Star Mail Post I) Cameron Mail Post J) Liberty Post, white K) Liberty Post, black L) Liberty Post, verde M) Liberty Post, cream N) Gray Rock Granite Post O) Madison Post