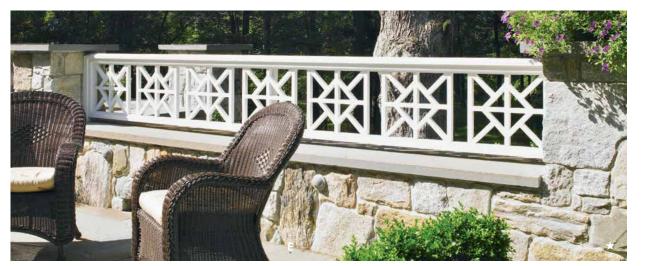

## **RAILINGS**

In addition to providing safety, Walpole Outdoors' railings are handcrafted to give your patio, stairway, or other outdoor spaces both character and style.

★) Custom Project

So simple, so versatile – a customized trellis can elevate the elegance of any home exterior.