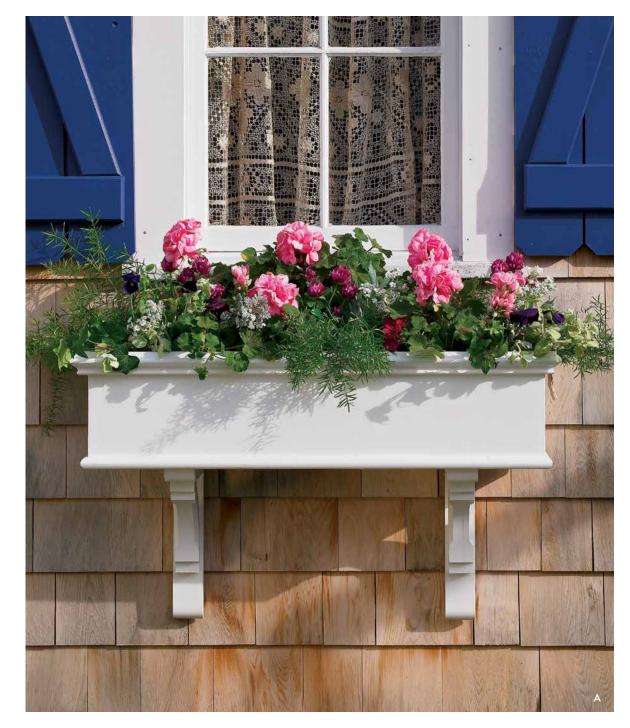

#### WINDOW BOXES

The beautiful landscape outside your home can begin just inches from the window pane. A Walpole Outdoors window box handcrafted from strong, stylish AZEK solid cellular PVC is home to the glorious little garden that frames your view from the inside, and adds a splash of lively color outside.

A) Bullnose Window Box B) Paneled Window Box C) Rockport Kit Window Box D) Brentwood Kit Window Box E) Estate Window Box