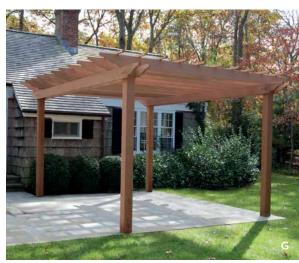

## **PERGOLAS**

Walpole Outdoors' pergolas are handcrafted from premium hardwood, aluminum, or sturdy AZEK solid cellular PVC, and incorporate features like canopies and inset lighting. Complement your home's existing architecture or create a fun, functional space with a look and feel all its own.

## **PERGOLA KITS**

Walpole Outdoors offers a range of stunning pergola styles that ship nationwide as easy-to-assemble kits. Handcrafted from AZEK solid cellular PVC, Western Red Cedar, and aluminum.

A) Arched Top Freestanding Pergola Kit with Round Columns B) Arched Top Freestanding Pergola Kit with Square Columns C) Straight Top Freestanding Pergola Kit with Round Columns D) Straight Top Attached Pergola Kit with Round Columns E) Straight Top Freestanding Pergola Kit with Square Columns F) Straight Top Attached Pergola Kit with Square Columns G) Natural Western Red Cedar Pergola Kit H) Apollo Opening Roof Pergola Kit