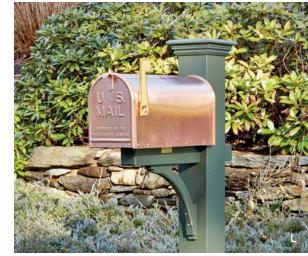

#### MAIL POSTS AND BOXES

As the first things visitors see, your mailbox and post send a message to everyone who approaches your home. Walpole Outdoors offers a range of styles and customization options in hand-milled AZEK solid cellular PVC and handsome, solid granite, so your mailbox and its sturdy post can be both functional and beautifully designed.

A) St. Andrews Mail Post B) Gray Rock Granite Duet Mail Post C) Double Twin Star Mail Post D) Duet Mail Post E) Dover Mail Post F) Multi Box Mail Posts - Offered in 2, 3, and 4 box units G) Endeavor Mail Post H) Twin Star Mail Post I) Cameron Mail Post J) Liberty Post, white K) Liberty Post, black L) Liberty Post, verde M) Liberty Post, cream N) Gray Rock Granite Post O) Madison Post