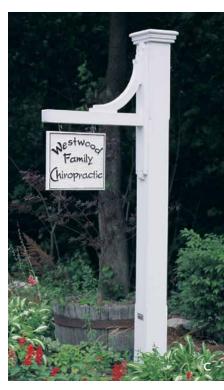

## FLAGPOLES, SIGNS, AND NUMBERS

Some statements you make with your home are more direct and literal than others. Even so, you can choose the impeccable style and uncompromising quality of Walpole Outdoors to fly your favorite flag, welcome visitors, or simply display your address.

A) 20' and 25' Fiberglass Flagpoles and Standard Flags B) Trenton Sign Post C) Directory Sign Post D) Decorative Sign Bracket E) Banner Flag F) Carved Mahogany Signs G) Brass Address Numbers H) Satin Nickel Address Numbers