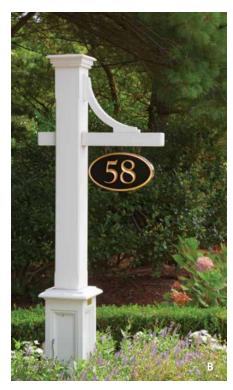

## FLAGPOLES, SIGNS, AND NUMBERS

Some statements you make with your home are more direct and literal than others. Even so, you can choose the impeccable style and uncompromising quality of Walpole Outdoors to fly your favorite flag, welcome visitors, or simply display your address.

A) 20' and 25' Fiberglass Flagpoles and Standard Flags B) Trenton Sign Post C) Directory Sign Post D) Decorative Sign Bracket E) Banner Flag F) Carved Mahogany Signs G) Brass Address Numbers H) Satin Nickel Address Numbers