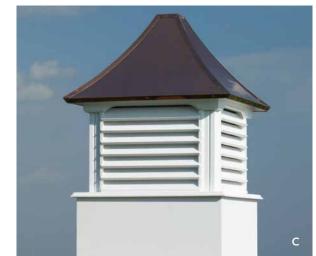

## **CUPOLAS AND WEATHERVANES**

Add an eye-catching point of interest to your roofline! A cupola or weathervane is a great way to grace your home with a simple touch of classic New England charm.

A) Ipswich Cupolas B) Wynnfield Cupola C) Brittany Cupola D) Freedom Eagle Weathervane E) Proud Rooster Weathervane F) Whale Weathervane