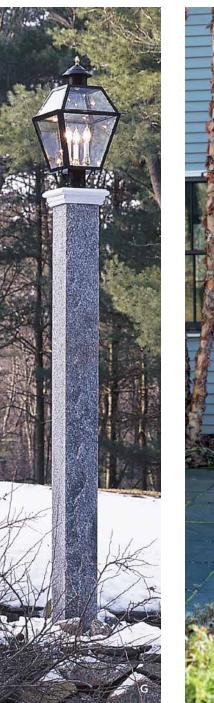

#### LANTERN POSTS AND LANTERNS

Provide illumination and confident style with handsome, handcrafted posts and lanterns. A well-chosen lantern post constructed of sturdy granite or beautifully milled AZEK solid cellular PVC is an elegant way to complement your home's architecture and add a distinctive accent, as well as lighting your entry gate, garden path, or driveway.

A) Avon Post with Lexington Lantern B) Hammond Post with Montgomery Lantern C) Roosevelt Pillar Post with Clifton Park Lantern
D) Lindsey Pillar Post with Beacon Lantern E) Belmont Pillar Post with Beacon Lantern F) Arlington Pillar Post with Taft Lantern G) Seaside Pillar Post with Jackson Lantern
H) Hammond Post and Sign Bracket with Montgomery Lantern