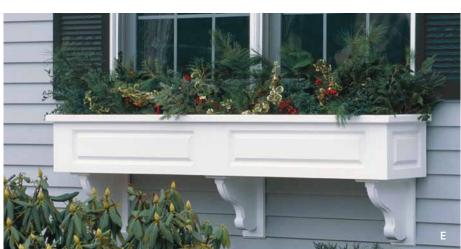

#### WINDOW BOXES

The beautiful landscape outside your home can begin just inches from the window pane. A Walpole Outdoors window box handcrafted from strong, stylish AZEK solid cellular PVC is home to the glorious little garden that frames your view from the inside, and adds a splash of lively color outside.

A) Bullnose Window Box B) Paneled Window Box C) Rockport Kit Window Box D) Brentwood Kit Window Box E) Estate Window Box