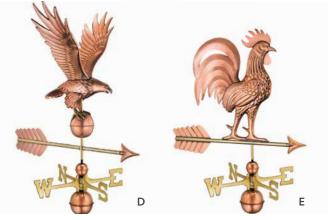

## **CUPOLAS AND WEATHERVANES**

Add an eye-catching point of interest to your roofline! A cupola or weathervane is a great way to grace your home with a simple touch of classic New England charm.

A) Ipswich Cupolas B) Wynnfield Cupola C) Brittany Cupola D) Freedom Eagle Weathervane E) Proud Rooster Weathervane F) Whale Weathervane