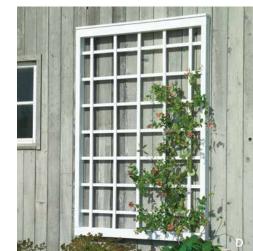

## **TRELLISES**

Enhancing your home's facade, adding dramatic emphasis to a window, or echoing the lines of a pergola can be as simple as adding the right trellis. Let your Walpole designer show you an exciting range of models and colors or create a unique trellis design to accent your architecture and express your style.

A) Sheldon Trellis System with Custom Finish B) Sheldon Trellis System C) Slant Style Trellis System D) Shelf Style Trellis System  $\bigstar$ ) Custom Project

See your ideal outdoor home through the beauty and elegant structure of custom lattice panels.