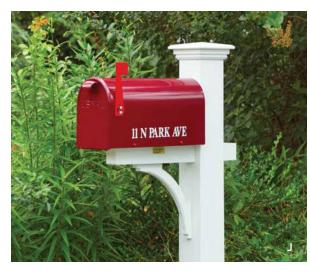

#### MAIL POSTS AND BOXES

As the first things visitors see, your mailbox and post send a message to everyone who approaches your home. Walpole Outdoors offers a range of styles and customization options in hand-milled AZEK solid cellular PVC and handsome, solid granite, so your mailbox and its sturdy post can be both functional and beautifully designed.

A) St. Andrews Mail Post B) Gray Rock Granite Duet Mail Post C) Double Twin Star Mail Post D) Duet Mail Post E) Dover Mail Post F) Multi Box Mail Posts - Offered in 2, 3, and 4 box units G) Endeavor Mail Post H) Twin Star Mail Post I) Cameron Mail Post J) Liberty Post, white K) Liberty Post, black L) Liberty Post, verde M) Liberty Post, cream N) Gray Rock Granite Post O) Madison Post