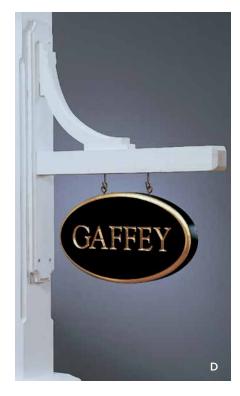

## FLAGPOLES, SIGNS, AND NUMBERS

Some statements you make with your home are more direct and literal than others. Even so, you can choose the impeccable style and uncompromising quality of Walpole Outdoors to fly your favorite flag, welcome visitors, or simply display your address.

A) 20' and 25' Fiberglass Flagpoles and Standard Flags B) Trenton Sign Post C) Directory Sign Post D) Decorative Sign Bracket E) Banner Flag F) Carved Mahogany Signs G) Brass Address Numbers H) Satin Nickel Address Numbers