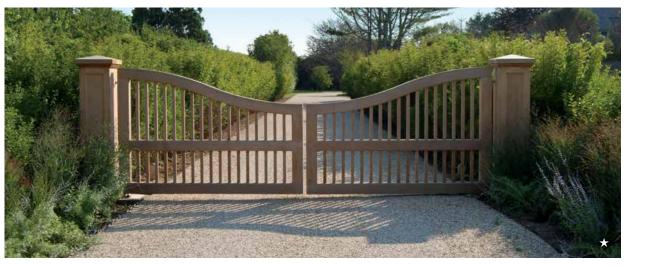

#### **ENTRANCE GATES**

Impressive curb appeal, confident security, and a warm welcome – the ideal entrance gate provides all of these and more. Crafted from premium hardwood, elegantly wrought metal, or beautiful, long-lasting AZEK solid cellular PVC, your customized gate can be the distinctive front doorway that distinguishes your property.

★) Custom Project

Ask your Walpole Outdoors designer about the ways a customized arbor can enhance your outdoor home.