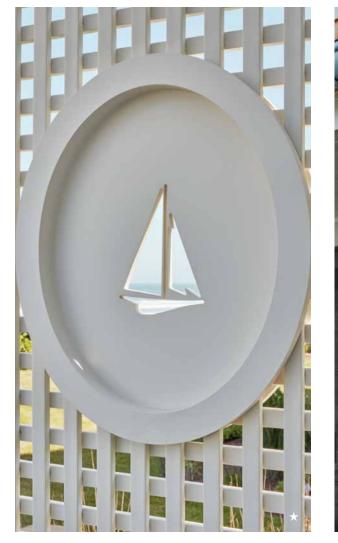

#### **LATTICES**

Panels of lattice offer so many possibilities for adding texture, structure, and eye-catching detail to your outdoor home. Lattices can provide privacy without heavy opacity, cover a bland wall surface, activate an empty space, and give climbing plants a beautiful pathway to grow. Explore the possibilities with your Walpole Outdoors designer!

A) Standard Rectangular Lattice B) Cameo Lattice C) Lattice with Oval Cut-Out D) Woodbury Lattice Panel E) Manhasset Lattice Panel Kit with optional Westbury Copper Cap \*) Custom Project