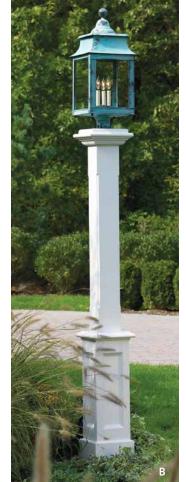

#### LANTERN POSTS AND LANTERNS

Provide illumination and confident style with handsome, handcrafted posts and lanterns. A well-chosen lantern post constructed of sturdy granite or beautifully milled AZEK solid cellular PVC is an elegant way to complement your home's architecture and add a distinctive accent, as well as lighting your entry gate, garden path, or driveway.

A) Avon Post with Lexington Lantern B) Hammond Post with Montgomery Lantern C) Roosevelt Pillar Post with Clifton Park Lantern
D) Lindsey Pillar Post with Beacon Lantern E) Belmont Pillar Post with Beacon Lantern F) Arlington Pillar Post with Taft Lantern G) Seaside Pillar Post with Jackson Lantern
H) Hammond Post and Sign Bracket with Montgomery Lantern