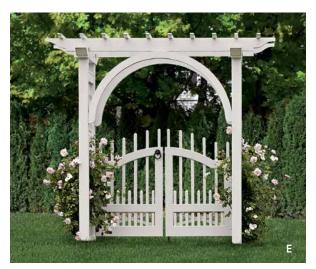

#### **ARBORS**

One of the most versatile elements for adding beauty and structure to outdoor spaces is a well-placed arbor within a fence, across a walkway, or standing on its own. Available in a range of design styles and customizable options, Walpole Outdoors' arbors can provide a shady seating area, a striking architectural accent, or a graceful place for climbing plants to grow.

A) Spindle Top Arbor B) Sheffield Arbor C) Brookfield Arbor D) Garden Arbor E) Arched Arbor with Double Westchester Gate 🖈) Custom Project