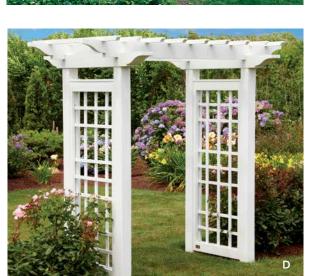

## **TRELLISES**

Enhancing your home's facade, adding dramatic emphasis to a window, or echoing the lines of a pergola can be as simple as adding the right trellis. Let your Walpole designer show you an exciting range of models and colors or create a unique trellis design to accent your architecture and express your style.

A) Sheldon Trellis System with Custom Finish B) Sheldon Trellis System C) Slant Style Trellis System D) Shelf Style Trellis System  $\bigstar$ ) Custom Project

See your ideal outdoor home through the beauty and elegant structure of custom lattice panels.