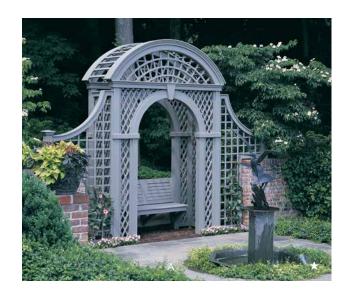

#### **ARBORS**

One of the most versatile elements for adding beauty and structure to outdoor spaces is a well-placed arbor within a fence, across a walkway, or standing on its own. Available in a range of design styles and customizable options, Walpole Outdoors' arbors can provide a shady seating area, a striking architectural accent, or a graceful place for climbing plants to grow.

A) Spindle Top Arbor B) Sheffield Arbor C) Brookfield Arbor D) Garden Arbor E) Arched Arbor with Double Westchester Gate 🖈) Custom Project