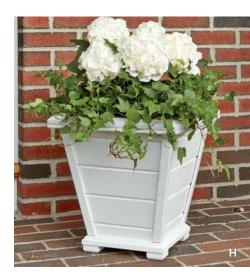

## **PLANTERS**

If you love flowers, your outdoor home can never have too many. Bring bright islands of garden color and life to any area with sturdy, handsome AZEK solid cellular PVC planters handcrafted by Walpole Outdoors. With the durability to last for decades, you can fill them with an ever-changing array of your favorite foliage for many seasons to come.

A) Rectangular Rockport Herb Planter B) Rectangular Standard Planter C) Square Rockport Planters D) Square Rockport Planters, black
E) Paneled Planter F) Square Standard Planter G) Orangerie Planter H) Tapered Rockport Planter I) Rectangular Rockport Planters J) Tapered Paneled Planter ★) Custom Project