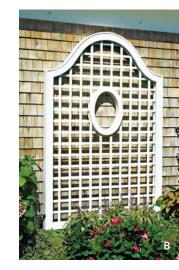

#### **LATTICES**

Panels of lattice offer so many possibilities for adding texture, structure, and eye-catching detail to your outdoor home. Lattices can provide privacy without heavy opacity, cover a bland wall surface, activate an empty space, and give climbing plants a beautiful pathway to grow. Explore the possibilities with your Walpole Outdoors designer!

A) Standard Rectangular Lattice B) Cameo Lattice C) Lattice with Oval Cut-Out D) Woodbury Lattice Panel E) Manhasset Lattice Panel Kit with optional Westbury Copper Cap \*) Custom Project