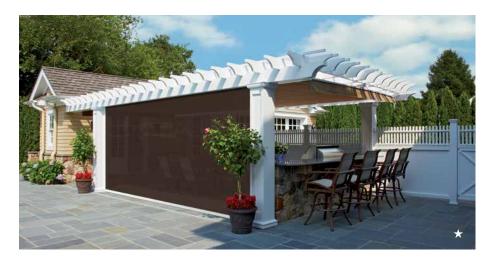

## **PERGOLAS**

Walpole Outdoors' pergolas are handcrafted from premium hardwood, aluminum, or sturdy AZEK solid cellular PVC, and incorporate features like canopies and inset lighting. Complement your home's existing architecture or create a fun, functional space with a look and feel all its own.

★) Custom Project