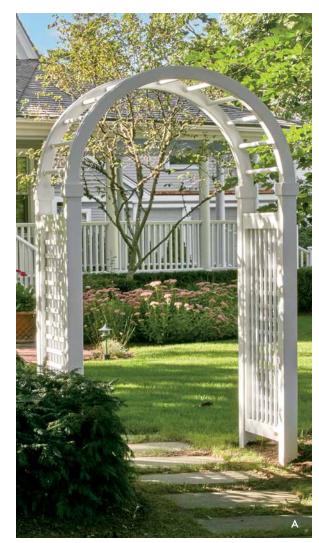

#### **ARBORS**

One of the most versatile elements for adding beauty and structure to outdoor spaces is a well-placed arbor within a fence, across a walkway, or standing on its own. Available in a range of design styles and customizable options, Walpole Outdoors' arbors can provide a shady seating area, a striking architectural accent, or a graceful place for climbing plants to grow.

A) Spindle Top Arbor B) Sheffield Arbor C) Brookfield Arbor D) Garden Arbor E) Arched Arbor with Double Westchester Gate 🖈) Custom Project