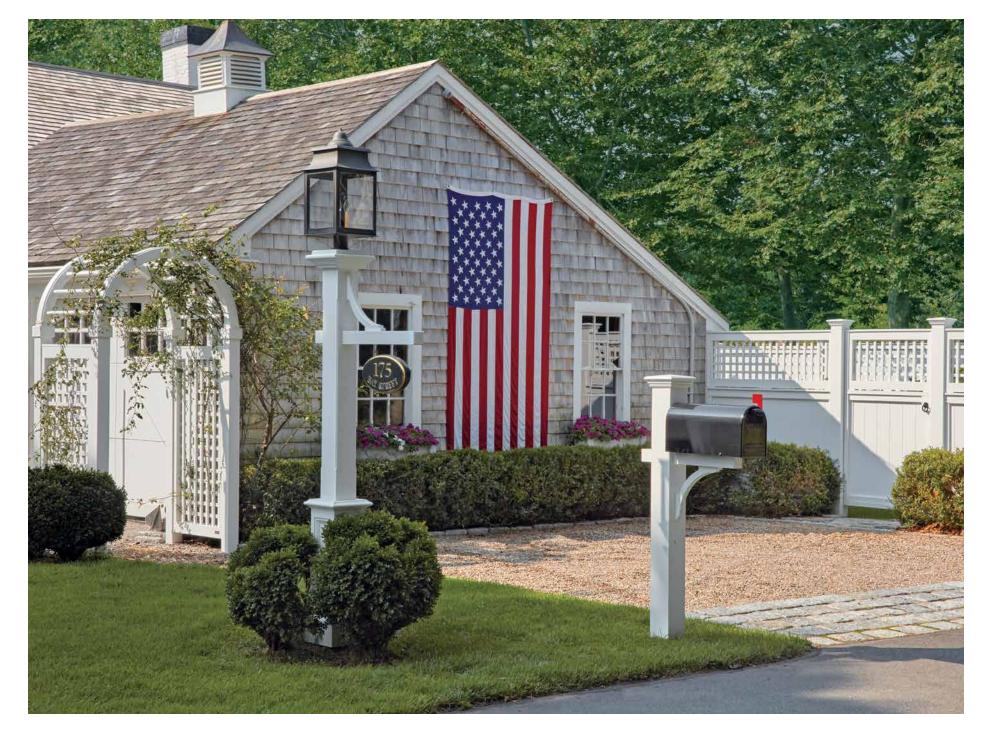

#### LANTERN POSTS AND LANTERNS

Provide illumination and confident style with handsome, handcrafted posts and lanterns. A well-chosen lantern post constructed of sturdy granite or beautifully milled AZEK solid cellular PVC is an elegant way to complement your home's architecture and add a distinctive accent, as well as lighting your entry gate, garden path, or driveway.

A) Avon Post with Lexington Lantern B) Hammond Post with Montgomery Lantern C) Roosevelt Pillar Post with Clifton Park Lantern
D) Lindsey Pillar Post with Beacon Lantern E) Belmont Pillar Post with Beacon Lantern F) Arlington Pillar Post with Taft Lantern G) Seaside Pillar Post with Jackson Lantern
H) Hammond Post and Sign Bracket with Montgomery Lantern