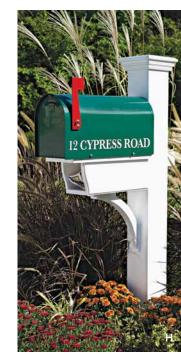

#### MAIL POSTS AND BOXES

As the first things visitors see, your mailbox and post send a message to everyone who approaches your home. Walpole Outdoors offers a range of styles and customization options in hand-milled AZEK solid cellular PVC and handsome, solid granite, so your mailbox and its sturdy post can be both functional and beautifully designed.

A) St. Andrews Mail Post B) Gray Rock Granite Duet Mail Post C) Double Twin Star Mail Post D) Duet Mail Post E) Dover Mail Post F) Multi Box Mail Posts - Offered in 2, 3, and 4 box units G) Endeavor Mail Post H) Twin Star Mail Post I) Cameron Mail Post J) Liberty Post, white K) Liberty Post, black L) Liberty Post, verde M) Liberty Post, cream N) Gray Rock Granite Post O) Madison Post