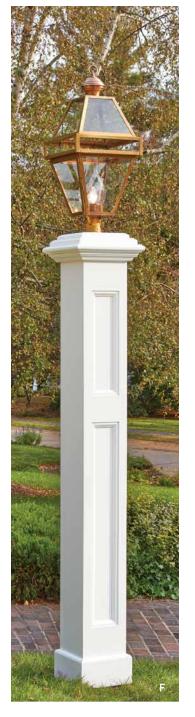

#### LANTERN POSTS AND LANTERNS

Provide illumination and confident style with handsome, handcrafted posts and lanterns. A well-chosen lantern post constructed of sturdy granite or beautifully milled AZEK solid cellular PVC is an elegant way to complement your home's architecture and add a distinctive accent, as well as lighting your entry gate, garden path, or driveway.

A) Avon Post with Lexington Lantern B) Hammond Post with Montgomery Lantern C) Roosevelt Pillar Post with Clifton Park Lantern
D) Lindsey Pillar Post with Beacon Lantern E) Belmont Pillar Post with Beacon Lantern F) Arlington Pillar Post with Taft Lantern G) Seaside Pillar Post with Jackson Lantern
H) Hammond Post and Sign Bracket with Montgomery Lantern