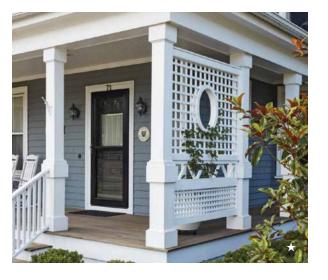

#### **LATTICES**

Panels of lattice offer so many possibilities for adding texture, structure, and eye-catching detail to your outdoor home. Lattices can provide privacy without heavy opacity, cover a bland wall surface, activate an empty space, and give climbing plants a beautiful pathway to grow. Explore the possibilities with your Walpole Outdoors designer!

A) Standard Rectangular Lattice B) Cameo Lattice C) Lattice with Oval Cut-Out D) Woodbury Lattice Panel E) Manhasset Lattice Panel Kit with optional Westbury Copper Cap \*) Custom Project