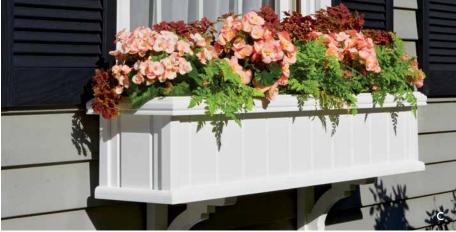

#### WINDOW BOXES

The beautiful landscape outside your home can begin just inches from the window pane. A Walpole Outdoors window box handcrafted from strong, stylish AZEK solid cellular PVC is home to the glorious little garden that frames your view from the inside, and adds a splash of lively color outside.

A) Bullnose Window Box B) Paneled Window Box C) Rockport Kit Window Box D) Brentwood Kit Window Box E) Estate Window Box