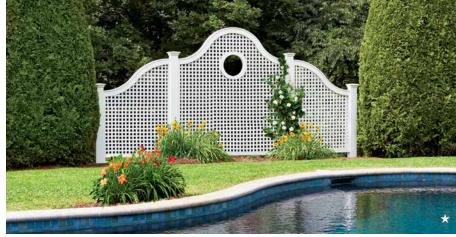

#### **LATTICES**

Panels of lattice offer so many possibilities for adding texture, structure, and eye-catching detail to your outdoor home. Lattices can provide privacy without heavy opacity, cover a bland wall surface, activate an empty space, and give climbing plants a beautiful pathway to grow. Explore the possibilities with your Walpole Outdoors designer!

A) Standard Rectangular Lattice B) Cameo Lattice C) Lattice with Oval Cut-Out D) Woodbury Lattice Panel E) Manhasset Lattice Panel Kit with optional Westbury Copper Cap \*) Custom Project