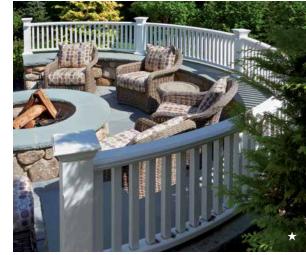

## **RAILINGS**

In addition to providing safety, Walpole Outdoors' railings are handcrafted to give your patio, stairway, or other outdoor spaces both character and style.

★) Custom Project

So simple, so versatile – a customized trellis can elevate the elegance of any home exterior.