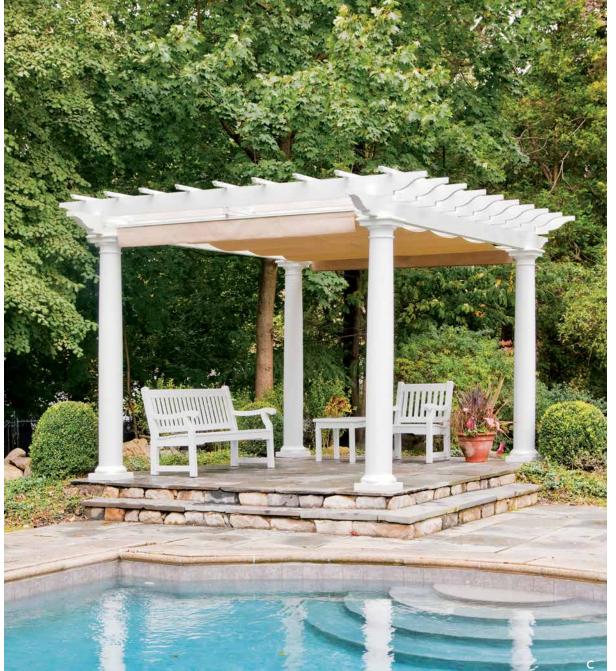

## **PERGOLAS**

Walpole Outdoors' pergolas are handcrafted from premium hardwood, aluminum, or sturdy AZEK solid cellular PVC, and incorporate features like canopies and inset lighting. Complement your home's existing architecture or create a fun, functional space with a look and feel all its own.

## **PERGOLA KITS**

Walpole Outdoors offers a range of stunning pergola styles that ship nationwide as easy-to-assemble kits. Handcrafted from AZEK solid cellular PVC, Western Red Cedar, and aluminum.

A) Arched Top Freestanding Pergola Kit with Round Columns B) Arched Top Freestanding Pergola Kit with Square Columns C) Straight Top Freestanding Pergola Kit with Round Columns D) Straight Top Attached Pergola Kit with Round Columns E) Straight Top Freestanding Pergola Kit with Square Columns F) Straight Top Attached Pergola Kit with Square Columns G) Natural Western Red Cedar Pergola Kit H) Apollo Opening Roof Pergola Kit