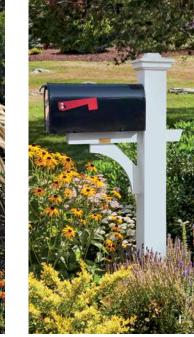

#### MAIL POSTS AND BOXES

As the first things visitors see, your mailbox and post send a message to everyone who approaches your home. Walpole Outdoors offers a range of styles and customization options in hand-milled AZEK solid cellular PVC and handsome, solid granite, so your mailbox and its sturdy post can be both functional and beautifully designed.

A) St. Andrews Mail Post B) Gray Rock Granite Duet Mail Post C) Double Twin Star Mail Post D) Duet Mail Post E) Dover Mail Post F) Multi Box Mail Posts - Offered in 2, 3, and 4 box units G) Endeavor Mail Post H) Twin Star Mail Post I) Cameron Mail Post J) Liberty Post, white K) Liberty Post, black L) Liberty Post, verde M) Liberty Post, cream N) Gray Rock Granite Post O) Madison Post