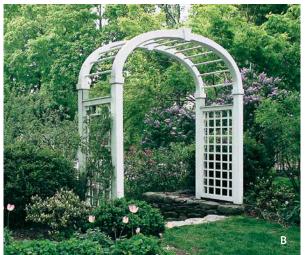

#### **ARBORS**

One of the most versatile elements for adding beauty and structure to outdoor spaces is a well-placed arbor within a fence, across a walkway, or standing on its own. Available in a range of design styles and customizable options, Walpole Outdoors' arbors can provide a shady seating area, a striking architectural accent, or a graceful place for climbing plants to grow.

A) Spindle Top Arbor B) Sheffield Arbor C) Brookfield Arbor D) Garden Arbor E) Arched Arbor with Double Westchester Gate 🖈) Custom Project