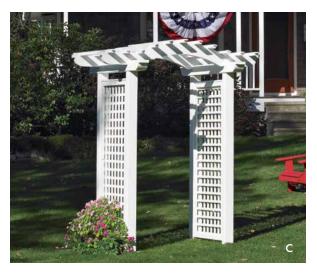

## **PERGOLAS**

Walpole Outdoors' pergolas are handcrafted from premium hardwood, aluminum, or sturdy AZEK solid cellular PVC, and incorporate features like canopies and inset lighting. Complement your home's existing architecture or create a fun, functional space with a look and feel all its own.

★) Custom Project