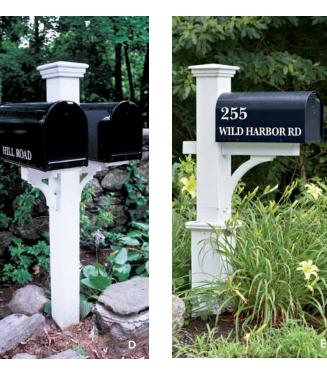

#### MAIL POSTS AND BOXES

As the first things visitors see, your mailbox and post send a message to everyone who approaches your home. Walpole Outdoors offers a range of styles and customization options in hand-milled AZEK solid cellular PVC and handsome, solid granite, so your mailbox and its sturdy post can be both functional and beautifully designed.

A) St. Andrews Mail Post B) Gray Rock Granite Duet Mail Post C) Double Twin Star Mail Post D) Duet Mail Post E) Dover Mail Post F) Multi Box Mail Posts - Offered in 2, 3, and 4 box units G) Endeavor Mail Post H) Twin Star Mail Post I) Cameron Mail Post J) Liberty Post, white K) Liberty Post, black L) Liberty Post, verde M) Liberty Post, cream N) Gray Rock Granite Post O) Madison Post