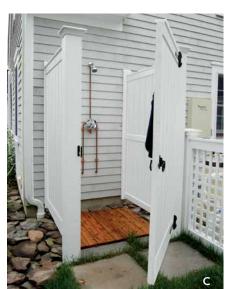

#### SHOWER ENCLOSURES

Cooling down after a vigorous set of tennis, rinsing off after a day at the beach, or getting ready for a dip in the pool – an outdoor shower is just the thing you need. Walpole offers both predesigned and customized outdoor shower enclosures, so you, your family, and your guests can refresh and clean up in privacy, comfort, and style.

A) Chatham Attached Shower Kit B) Sandwich Attached Shower Kit C) Barnstable Attached Shower Kit 🖈) Custom Project