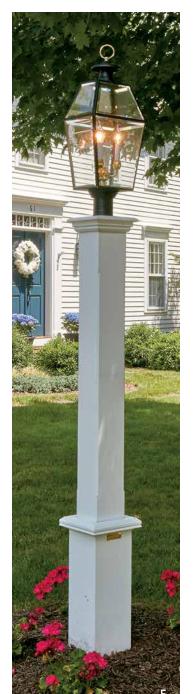

#### LANTERN POSTS AND LANTERNS

Provide illumination and confident style with handsome, handcrafted posts and lanterns. A well-chosen lantern post constructed of sturdy granite or beautifully milled AZEK solid cellular PVC is an elegant way to complement your home's architecture and add a distinctive accent, as well as lighting your entry gate, garden path, or driveway.

A) Avon Post with Lexington Lantern B) Hammond Post with Montgomery Lantern C) Roosevelt Pillar Post with Clifton Park Lantern
D) Lindsey Pillar Post with Beacon Lantern E) Belmont Pillar Post with Beacon Lantern F) Arlington Pillar Post with Taft Lantern G) Seaside Pillar Post with Jackson Lantern
H) Hammond Post and Sign Bracket with Montgomery Lantern

A) Richmond Post with Vidalia Lantern B) Norfolk Post with Vidalia Lantern C) Osterville Mail Post with Jefferson Lantern D) Washington Post with Edgewater Lantern E) Maryland Post with Freeport Lantern F) Oxford Post with Old Colony Lantern G) Gloucester Post with Lexington Lantern H) Austin Post with Capture Lantern