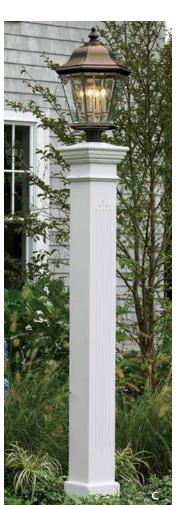

#### LANTERN POSTS AND LANTERNS

Provide illumination and confident style with handsome, handcrafted posts and lanterns. A well-chosen lantern post constructed of sturdy granite or beautifully milled AZEK solid cellular PVC is an elegant way to complement your home's architecture and add a distinctive accent, as well as lighting your entry gate, garden path, or driveway.

A) Avon Post with Lexington Lantern B) Hammond Post with Montgomery Lantern C) Roosevelt Pillar Post with Clifton Park Lantern
D) Lindsey Pillar Post with Beacon Lantern E) Belmont Pillar Post with Beacon Lantern F) Arlington Pillar Post with Taft Lantern G) Seaside Pillar Post with Jackson Lantern
H) Hammond Post and Sign Bracket with Montgomery Lantern