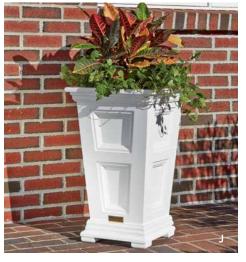

## **PLANTERS**

If you love flowers, your outdoor home can never have too many. Bring bright islands of garden color and life to any area with sturdy, handsome AZEK solid cellular PVC planters handcrafted by Walpole Outdoors. With the durability to last for decades, you can fill them with an ever-changing array of your favorite foliage for many seasons to come.

A) Rectangular Rockport Herb Planter B) Rectangular Standard Planter C) Square Rockport Planters D) Square Rockport Planters, black
E) Paneled Planter F) Square Standard Planter G) Orangerie Planter H) Tapered Rockport Planter I) Rectangular Rockport Planters J) Tapered Paneled Planter ★) Custom Project