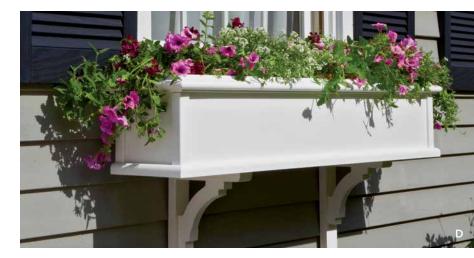

#### WINDOW BOXES

The beautiful landscape outside your home can begin just inches from the window pane. A Walpole Outdoors window box handcrafted from strong, stylish AZEK solid cellular PVC is home to the glorious little garden that frames your view from the inside, and adds a splash of lively color outside.

A) Bullnose Window Box B) Paneled Window Box C) Rockport Kit Window Box D) Brentwood Kit Window Box E) Estate Window Box