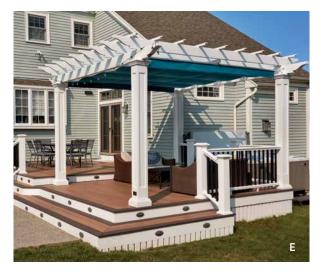

## **PERGOLAS**

Walpole Outdoors' pergolas are handcrafted from premium hardwood, aluminum, or sturdy AZEK solid cellular PVC, and incorporate features like canopies and inset lighting. Complement your home's existing architecture or create a fun, functional space with a look and feel all its own.

## **PERGOLA KITS**

Walpole Outdoors offers a range of stunning pergola styles that ship nationwide as easy-to-assemble kits. Handcrafted from AZEK solid cellular PVC, Western Red Cedar, and aluminum.

A) Arched Top Freestanding Pergola Kit with Round Columns B) Arched Top Freestanding Pergola Kit with Square Columns C) Straight Top Freestanding Pergola Kit with Round Columns D) Straight Top Attached Pergola Kit with Round Columns E) Straight Top Freestanding Pergola Kit with Square Columns F) Straight Top Attached Pergola Kit with Square Columns G) Natural Western Red Cedar Pergola Kit H) Apollo Opening Roof Pergola Kit