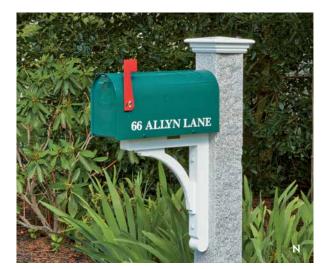

#### MAIL POSTS AND BOXES

As the first things visitors see, your mailbox and post send a message to everyone who approaches your home. Walpole Outdoors offers a range of styles and customization options in hand-milled AZEK solid cellular PVC and handsome, solid granite, so your mailbox and its sturdy post can be both functional and beautifully designed.

A) St. Andrews Mail Post B) Gray Rock Granite Duet Mail Post C) Double Twin Star Mail Post D) Duet Mail Post E) Dover Mail Post F) Multi Box Mail Posts - Offered in 2, 3, and 4 box units G) Endeavor Mail Post H) Twin Star Mail Post I) Cameron Mail Post J) Liberty Post, white K) Liberty Post, black L) Liberty Post, verde M) Liberty Post, cream N) Gray Rock Granite Post O) Madison Post