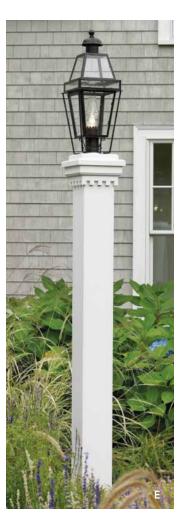

#### LANTERN POSTS AND LANTERNS

Provide illumination and confident style with handsome, handcrafted posts and lanterns. A well-chosen lantern post constructed of sturdy granite or beautifully milled AZEK solid cellular PVC is an elegant way to complement your home's architecture and add a distinctive accent, as well as lighting your entry gate, garden path, or driveway.

A) Richmond Post with Vidalia Lantern B) Norfolk Post with Vidalia Lantern C) Osterville Mail Post with Jefferson Lantern D) Washington Post with Edgewater Lantern E) Maryland Post with Freeport Lantern F) Oxford Post with Old Colony Lantern G) Gloucester Post with Lexington Lantern H) Austin Post with Capture Lantern