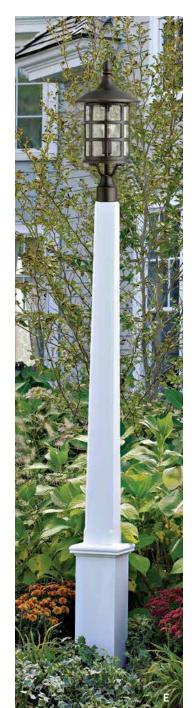

#### LANTERN POSTS AND LANTERNS

Provide illumination and confident style with handsome, handcrafted posts and lanterns. A well-chosen lantern post constructed of sturdy granite or beautifully milled AZEK solid cellular PVC is an elegant way to complement your home's architecture and add a distinctive accent, as well as lighting your entry gate, garden path, or driveway.

A) Avon Post with Lexington Lantern B) Hammond Post with Montgomery Lantern C) Roosevelt Pillar Post with Clifton Park Lantern
D) Lindsey Pillar Post with Beacon Lantern E) Belmont Pillar Post with Beacon Lantern F) Arlington Pillar Post with Taft Lantern G) Seaside Pillar Post with Jackson Lantern
H) Hammond Post and Sign Bracket with Montgomery Lantern

A) Richmond Post with Vidalia Lantern B) Norfolk Post with Vidalia Lantern C) Osterville Mail Post with Jefferson Lantern D) Washington Post with Edgewater Lantern E) Maryland Post with Freeport Lantern F) Oxford Post with Old Colony Lantern G) Gloucester Post with Lexington Lantern H) Austin Post with Capture Lantern