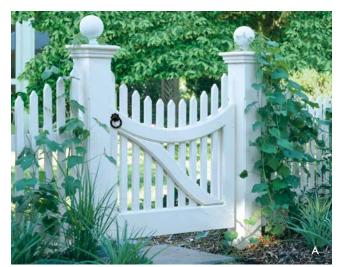

#### **WALK GATES**

Gateways add security, create welcoming entrances, and direct the flow between spaces of your outdoor home. Unlatch a world of possibilities with a gate that combines elegant form and function with designs ranging from sturdy panels to airy lattice or classic pickets. Choose from a wide selection of styles and materials to enhance your fence, arbor, hedge, or enclosure.

A) Chelsea Picket Gate B) Hampton Gate with Spindle Top Arbor C) Moon Gate D) Basking Ridge Gate ★) Custom Project