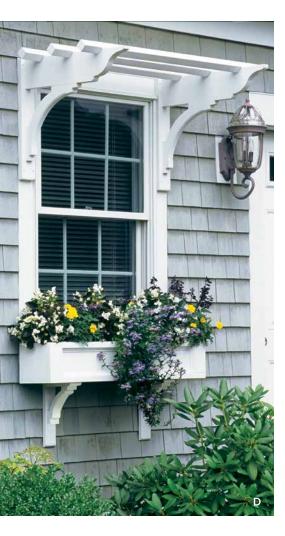

## **TRELLISES**

Enhancing your home's facade, adding dramatic emphasis to a window, or echoing the lines of a pergola can be as simple as adding the right trellis. Let your Walpole designer show you an exciting range of models and colors or create a unique trellis design to accent your architecture and express your style.

A) Sheldon Trellis System with Custom Finish B) Sheldon Trellis System C) Slant Style Trellis System D) Shelf Style Trellis System  $\bigstar$ ) Custom Project

See your ideal outdoor home through the beauty and elegant structure of custom lattice panels.