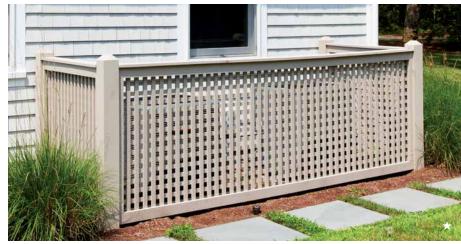

#### **LATTICES**

Panels of lattice offer so many possibilities for adding texture, structure, and eye-catching detail to your outdoor home. Lattices can provide privacy without heavy opacity, cover a bland wall surface, activate an empty space, and give climbing plants a beautiful pathway to grow. Explore the possibilities with your Walpole Outdoors designer!

A) Standard Rectangular Lattice B) Cameo Lattice C) Lattice with Oval Cut-Out D) Woodbury Lattice Panel E) Manhasset Lattice Panel Kit with optional Westbury Copper Cap \*) Custom Project