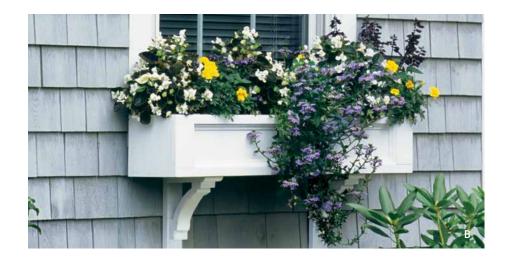

#### WINDOW BOXES

The beautiful landscape outside your home can begin just inches from the window pane. A Walpole Outdoors window box handcrafted from strong, stylish AZEK solid cellular PVC is home to the glorious little garden that frames your view from the inside, and adds a splash of lively color outside.

A) Bullnose Window Box B) Paneled Window Box C) Rockport Kit Window Box D) Brentwood Kit Window Box E) Estate Window Box