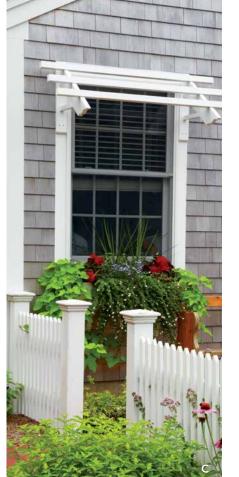

## **TRELLISES**

Enhancing your home's facade, adding dramatic emphasis to a window, or echoing the lines of a pergola can be as simple as adding the right trellis. Let your Walpole designer show you an exciting range of models and colors or create a unique trellis design to accent your architecture and express your style.

A) Sheldon Trellis System with Custom Finish B) Sheldon Trellis System C) Slant Style Trellis System D) Shelf Style Trellis System  $\bigstar$ ) Custom Project

See your ideal outdoor home through the beauty and elegant structure of custom lattice panels.