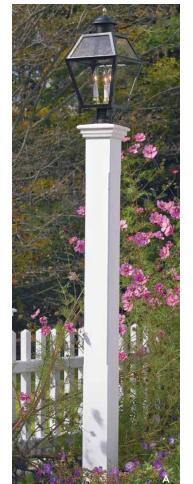

#### LANTERN POSTS AND LANTERNS

Provide illumination and confident style with handsome, handcrafted posts and lanterns. A well-chosen lantern post constructed of sturdy granite or beautifully milled AZEK solid cellular PVC is an elegant way to complement your home's architecture and add a distinctive accent, as well as lighting your entry gate, garden path, or driveway.

A) Avon Post with Lexington Lantern B) Hammond Post with Montgomery Lantern C) Roosevelt Pillar Post with Clifton Park Lantern
D) Lindsey Pillar Post with Beacon Lantern E) Belmont Pillar Post with Beacon Lantern F) Arlington Pillar Post with Taft Lantern G) Seaside Pillar Post with Jackson Lantern
H) Hammond Post and Sign Bracket with Montgomery Lantern