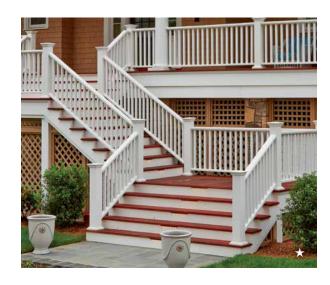

## **RAILINGS**

In addition to providing safety, Walpole Outdoors' railings are handcrafted to give your patio, stairway, or other outdoor spaces both character and style.

★) Custom Project

So simple, so versatile – a customized trellis can elevate the elegance of any home exterior.