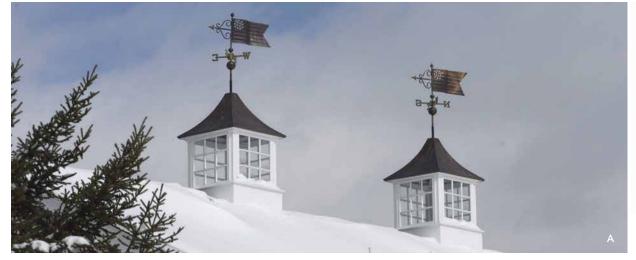

## **CUPOLAS AND WEATHERVANES**

Add an eye-catching point of interest to your roofline! A cupola or weathervane is a great way to grace your home with a simple touch of classic New England charm.

A) Ipswich Cupolas B) Wynnfield Cupola C) Brittany Cupola D) Freedom Eagle Weathervane E) Proud Rooster Weathervane F) Whale Weathervane