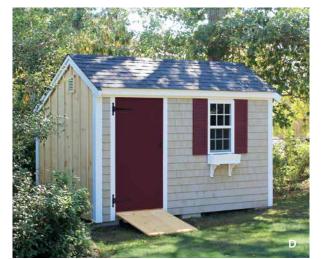

#### SMALL BUILDINGS

A great personal workshop, a chic "she shed," a pool house, or handy storage – adding a stylish, sturdy space is simple with a Pine Harbor building, brought to you by Walpole Outdoors. Ask your design consultant how these versatile structures can be customized to suit your tastes and needs.

A) Vineyard Overhang B) Cape Codder C) Quivett Cape D) Stony Brook Saltbox E) Cuttyhunk ★) Custom Project