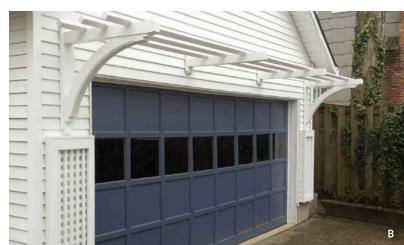

#### **ARBORS**

One of the most versatile elements for adding beauty and structure to outdoor spaces is a well-placed arbor within a fence, across a walkway, or standing on its own. Available in a range of design styles and customizable options, Walpole Outdoors' arbors can provide a shady seating area, a striking architectural accent, or a graceful place for climbing plants to grow.

A) Spindle Top Arbor B) Sheffield Arbor C) Brookfield Arbor D) Garden Arbor E) Arched Arbor with Double Westchester Gate 🖈) Custom Project