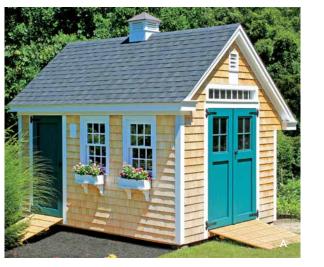

#### SMALL BUILDINGS

A great personal workshop, a chic "she shed," a pool house, or handy storage – adding a stylish, sturdy space is simple with a Pine Harbor building, brought to you by Walpole Outdoors. Ask your design consultant how these versatile structures can be customized to suit your tastes and needs.

A) Vineyard Overhang B) Cape Codder C) Quivett Cape D) Stony Brook Saltbox E) Cuttyhunk ★) Custom Project