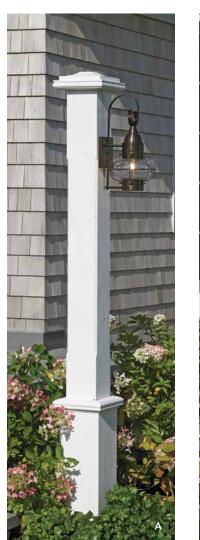

#### LANTERN POSTS AND LANTERNS

Provide illumination and confident style with handsome, handcrafted posts and lanterns. A well-chosen lantern post constructed of sturdy granite or beautifully milled AZEK solid cellular PVC is an elegant way to complement your home's architecture and add a distinctive accent, as well as lighting your entry gate, garden path, or driveway.

A) Avon Post with Lexington Lantern B) Hammond Post with Montgomery Lantern C) Roosevelt Pillar Post with Clifton Park Lantern
D) Lindsey Pillar Post with Beacon Lantern E) Belmont Pillar Post with Beacon Lantern F) Arlington Pillar Post with Taft Lantern G) Seaside Pillar Post with Jackson Lantern
H) Hammond Post and Sign Bracket with Montgomery Lantern