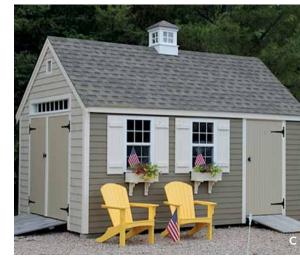

#### SMALL BUILDINGS

A great personal workshop, a chic "she shed," a pool house, or handy storage – adding a stylish, sturdy space is simple with a Pine Harbor building, brought to you by Walpole Outdoors. Ask your design consultant how these versatile structures can be customized to suit your tastes and needs.

A) Vineyard Overhang B) Cape Codder C) Quivett Cape D) Stony Brook Saltbox E) Cuttyhunk ★) Custom Project