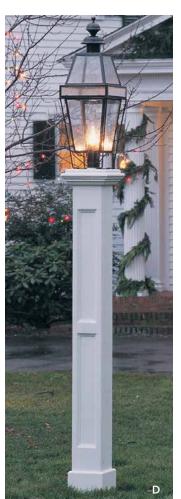

#### LANTERN POSTS AND LANTERNS

Provide illumination and confident style with handsome, handcrafted posts and lanterns. A well-chosen lantern post constructed of sturdy granite or beautifully milled AZEK solid cellular PVC is an elegant way to complement your home's architecture and add a distinctive accent, as well as lighting your entry gate, garden path, or driveway.

A) Richmond Post with Vidalia Lantern B) Norfolk Post with Vidalia Lantern C) Osterville Mail Post with Jefferson Lantern D) Washington Post with Edgewater Lantern E) Maryland Post with Freeport Lantern F) Oxford Post with Old Colony Lantern G) Gloucester Post with Lexington Lantern H) Austin Post with Capture Lantern