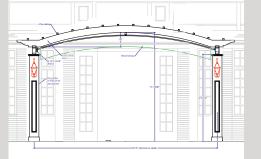

## **PERGOLA KITS**

Walpole Outdoors offers a range of stunning pergola styles that ship nationwide as easy-to-assemble kits. Handcrafted from AZEK solid cellular PVC, Western Red Cedar, and aluminum.

A) Arched Top Freestanding Pergola Kit with Round Columns B) Arched Top Freestanding Pergola Kit with Square Columns C) Straight Top Freestanding Pergola Kit with Round Columns D) Straight Top Attached Pergola Kit with Round Columns E) Straight Top Freestanding Pergola Kit with Square Columns F) Straight Top Attached Pergola Kit with Square Columns G) Natural Western Red Cedar Pergola Kit H) Apollo Opening Roof Pergola Kit