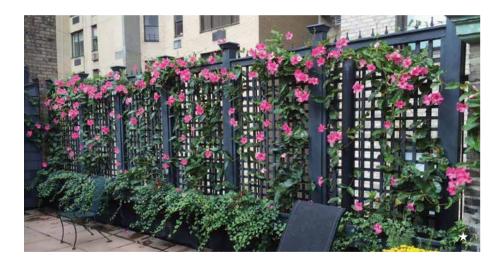

#### **LATTICES**

Panels of lattice offer so many possibilities for adding texture, structure, and eye-catching detail to your outdoor home. Lattices can provide privacy without heavy opacity, cover a bland wall surface, activate an empty space, and give climbing plants a beautiful pathway to grow. Explore the possibilities with your Walpole Outdoors designer!

A) Standard Rectangular Lattice B) Cameo Lattice C) Lattice with Oval Cut-Out D) Woodbury Lattice Panel E) Manhasset Lattice Panel Kit with optional Westbury Copper Cap \*) Custom Project