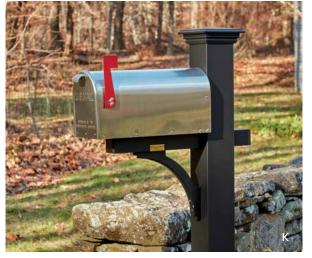

#### MAIL POSTS AND BOXES

As the first things visitors see, your mailbox and post send a message to everyone who approaches your home. Walpole Outdoors offers a range of styles and customization options in hand-milled AZEK solid cellular PVC and handsome, solid granite, so your mailbox and its sturdy post can be both functional and beautifully designed.

A) St. Andrews Mail Post B) Gray Rock Granite Duet Mail Post C) Double Twin Star Mail Post D) Duet Mail Post E) Dover Mail Post F) Multi Box Mail Posts - Offered in 2, 3, and 4 box units G) Endeavor Mail Post H) Twin Star Mail Post I) Cameron Mail Post J) Liberty Post, white K) Liberty Post, black L) Liberty Post, verde M) Liberty Post, cream N) Gray Rock Granite Post O) Madison Post