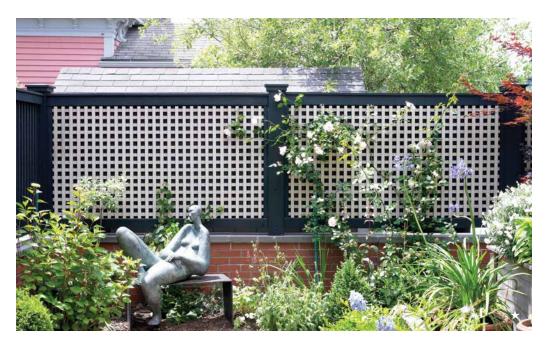

#### **LATTICES**

Panels of lattice offer so many possibilities for adding texture, structure, and eye-catching detail to your outdoor home. Lattices can provide privacy without heavy opacity, cover a bland wall surface, activate an empty space, and give climbing plants a beautiful pathway to grow. Explore the possibilities with your Walpole Outdoors designer!

A) Standard Rectangular Lattice B) Cameo Lattice C) Lattice with Oval Cut-Out D) Woodbury Lattice Panel E) Manhasset Lattice Panel Kit with optional Westbury Copper Cap \*) Custom Project