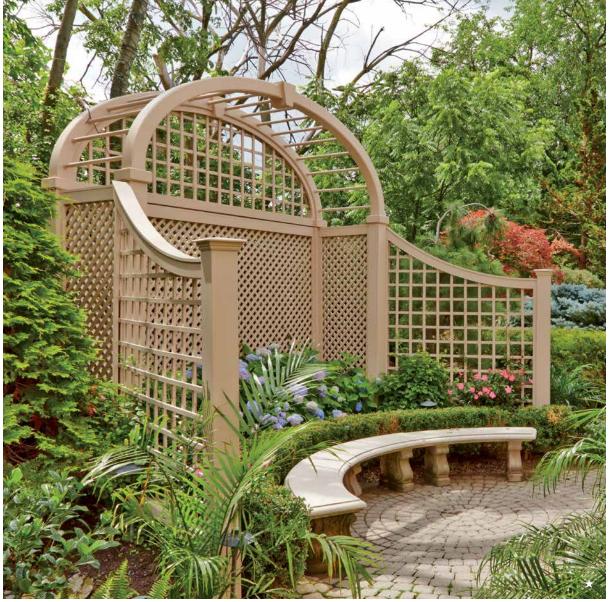

## **TRELLISES**

Enhancing your home's facade, adding dramatic emphasis to a window, or echoing the lines of a pergola can be as simple as adding the right trellis. Let your Walpole designer show you an exciting range of models and colors or create a unique trellis design to accent your architecture and express your style.

A) Sheldon Trellis System with Custom Finish B) Sheldon Trellis System C) Slant Style Trellis System D) Shelf Style Trellis System  $\bigstar$ ) Custom Project

See your ideal outdoor home through the beauty and elegant structure of custom lattice panels.