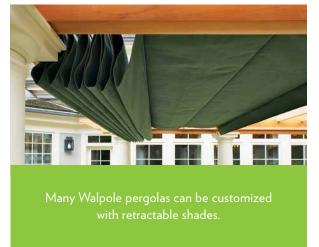

## **PERGOLAS**

Walpole Outdoors' pergolas are handcrafted from premium hardwood, aluminum, or sturdy AZEK solid cellular PVC, and incorporate features like canopies and inset lighting. Complement your home's existing architecture or create a fun, functional space with a look and feel all its own.

★) Custom Project