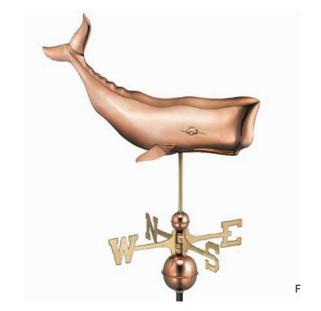

## **CUPOLAS AND WEATHERVANES**

Add an eye-catching point of interest to your roofline! A cupola or weathervane is a great way to grace your home with a simple touch of classic New England charm.

A) Ipswich Cupolas B) Wynnfield Cupola C) Brittany Cupola D) Freedom Eagle Weathervane E) Proud Rooster Weathervane F) Whale Weathervane