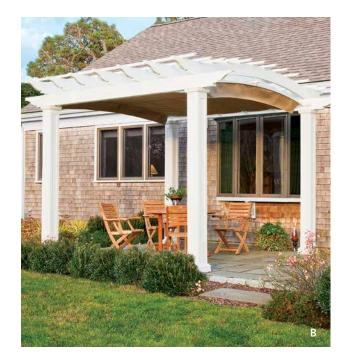

## **PERGOLAS**

Walpole Outdoors' pergolas are handcrafted from premium hardwood, aluminum, or sturdy AZEK solid cellular PVC, and incorporate features like canopies and inset lighting. Complement your home's existing architecture or create a fun, functional space with a look and feel all its own.

## **PERGOLA KITS**

Walpole Outdoors offers a range of stunning pergola styles that ship nationwide as easy-to-assemble kits. Handcrafted from AZEK solid cellular PVC, Western Red Cedar, and aluminum.

A) Arched Top Freestanding Pergola Kit with Round Columns B) Arched Top Freestanding Pergola Kit with Square Columns C) Straight Top Freestanding Pergola Kit with Round Columns D) Straight Top Attached Pergola Kit with Round Columns E) Straight Top Freestanding Pergola Kit with Square Columns F) Straight Top Attached Pergola Kit with Square Columns G) Natural Western Red Cedar Pergola Kit H) Apollo Opening Roof Pergola Kit