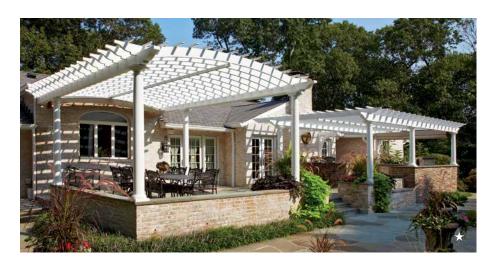

## **PERGOLAS**

Walpole Outdoors' pergolas are handcrafted from premium hardwood, aluminum, or sturdy AZEK solid cellular PVC, and incorporate features like canopies and inset lighting. Complement your home's existing architecture or create a fun, functional space with a look and feel all its own.

★) Custom Project