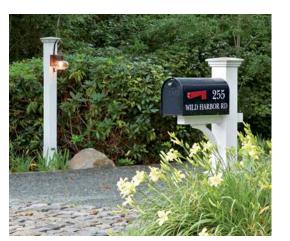

#### MAIL POSTS AND BOXES

As the first things visitors see, your mailbox and post send a message to everyone who approaches your home. Walpole Outdoors offers a range of styles and customization options in hand-milled AZEK solid cellular PVC and handsome, solid granite, so your mailbox and its sturdy post can be both functional and beautifully designed.

A) St. Andrews Mail Post B) Gray Rock Granite Duet Mail Post C) Double Twin Star Mail Post D) Duet Mail Post E) Dover Mail Post F) Multi Box Mail Posts - Offered in 2, 3, and 4 box units G) Endeavor Mail Post H) Twin Star Mail Post I) Cameron Mail Post J) Liberty Post, white K) Liberty Post, black L) Liberty Post, verde M) Liberty Post, cream N) Gray Rock Granite Post O) Madison Post