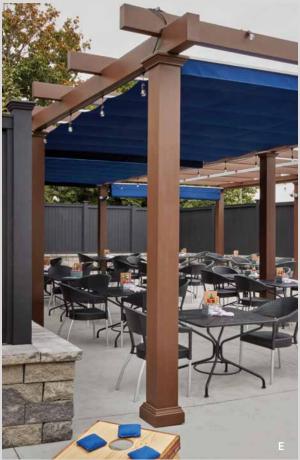

## **PERGOLAS**

Walpole Outdoors' pergolas are handcrafted from premium hardwood, aluminum, or sturdy AZEK solid cellular PVC, and incorporate features like canopies and inset lighting. Complement your home's existing architecture or create a fun, functional space with a look and feel all its own.

★) Custom Project