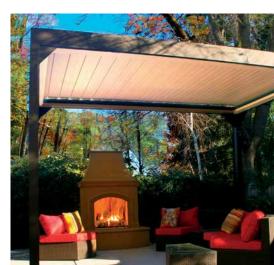

## **PERGOLAS**

Walpole Outdoors' pergolas are handcrafted from premium hardwood, aluminum, or sturdy AZEK solid cellular PVC, and incorporate features like canopies and inset lighting. Complement your home's existing architecture or create a fun, functional space with a look and feel all its own.

## **PERGOLA KITS**

Walpole Outdoors offers a range of stunning pergola styles that ship nationwide as easy-to-assemble kits. Handcrafted from AZEK solid cellular PVC, Western Red Cedar, and aluminum.

A) Arched Top Freestanding Pergola Kit with Round Columns B) Arched Top Freestanding Pergola Kit with Square Columns C) Straight Top Freestanding Pergola Kit with Round Columns D) Straight Top Attached Pergola Kit with Round Columns E) Straight Top Freestanding Pergola Kit with Square Columns F) Straight Top Attached Pergola Kit with Square Columns G) Natural Western Red Cedar Pergola Kit H) Apollo Opening Roof Pergola Kit