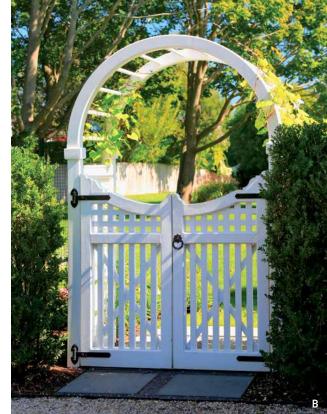

#### **WALK GATES**

Gateways add security, create welcoming entrances, and direct the flow between spaces of your outdoor home. Unlatch a world of possibilities with a gate that combines elegant form and function with designs ranging from sturdy panels to airy lattice or classic pickets. Choose from a wide selection of styles and materials to enhance your fence, arbor, hedge, or enclosure.

A) Chelsea Picket Gate B) Hampton Gate with Spindle Top Arbor C) Moon Gate D) Basking Ridge Gate ★) Custom Project