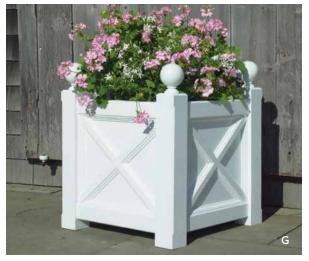

## **PLANTERS**

If you love flowers, your outdoor home can never have too many. Bring bright islands of garden color and life to any area with sturdy, handsome AZEK solid cellular PVC planters handcrafted by Walpole Outdoors. With the durability to last for decades, you can fill them with an ever-changing array of your favorite foliage for many seasons to come.

A) Rectangular Rockport Herb Planter B) Rectangular Standard Planter C) Square Rockport Planters D) Square Rockport Planters, black
E) Paneled Planter F) Square Standard Planter G) Orangerie Planter H) Tapered Rockport Planter I) Rectangular Rockport Planters J) Tapered Paneled Planter ★) Custom Project