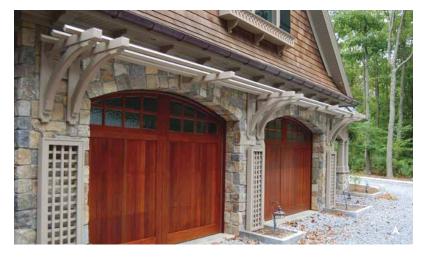

## **PERGOLAS**

Walpole Outdoors' pergolas are handcrafted from premium hardwood, aluminum, or sturdy AZEK solid cellular PVC, and incorporate features like canopies and inset lighting. Complement your home's existing architecture or create a fun, functional space with a look and feel all its own.

★) Custom Project