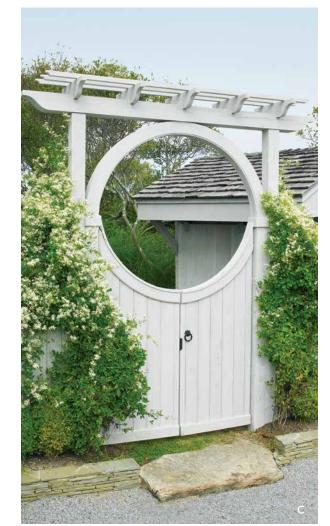

#### **WALK GATES**

Gateways add security, create welcoming entrances, and direct the flow between spaces of your outdoor home. Unlatch a world of possibilities with a gate that combines elegant form and function with designs ranging from sturdy panels to airy lattice or classic pickets. Choose from a wide selection of styles and materials to enhance your fence, arbor, hedge, or enclosure.

A) Chelsea Picket Gate B) Hampton Gate with Spindle Top Arbor C) Moon Gate D) Basking Ridge Gate ★) Custom Project