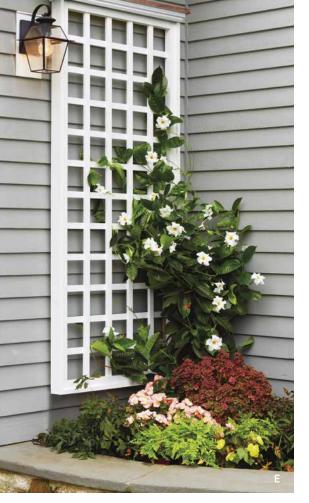

## **TRELLISES**

Enhancing your home's facade, adding dramatic emphasis to a window, or echoing the lines of a pergola can be as simple as adding the right trellis. Let your Walpole designer show you an exciting range of models and colors or create a unique trellis design to accent your architecture and express your style.

A) Sheldon Trellis System with Custom Finish B) Sheldon Trellis System C) Slant Style Trellis System D) Shelf Style Trellis System  $\bigstar$ ) Custom Project

See your ideal outdoor home through the beauty and elegant structure of custom lattice panels.