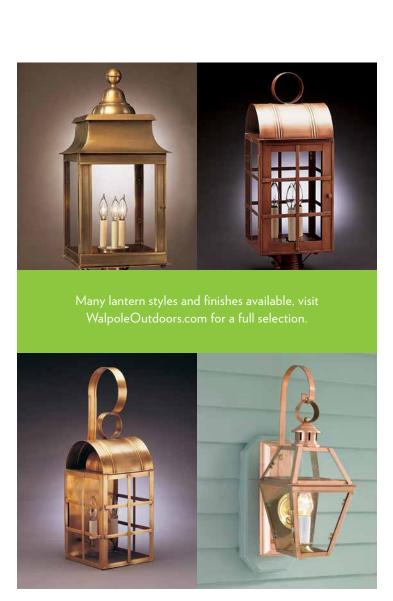

#### LANTERN POSTS AND LANTERNS

Provide illumination and confident style with handsome, handcrafted posts and lanterns. A well-chosen lantern post constructed of sturdy granite or beautifully milled AZEK solid cellular PVC is an elegant way to complement your home's architecture and add a distinctive accent, as well as lighting your entry gate, garden path, or driveway.