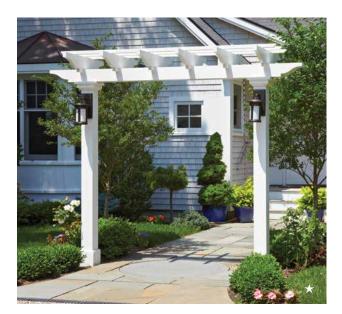

#### **ARBORS**

One of the most versatile elements for adding beauty and structure to outdoor spaces is a well-placed arbor within a fence, across a walkway, or standing on its own. Available in a range of design styles and customizable options, Walpole Outdoors' arbors can provide a shady seating area, a striking architectural accent, or a graceful place for climbing plants to grow.

A) Spindle Top Arbor B) Sheffield Arbor C) Brookfield Arbor D) Garden Arbor E) Arched Arbor with Double Westchester Gate 🖈) Custom Project