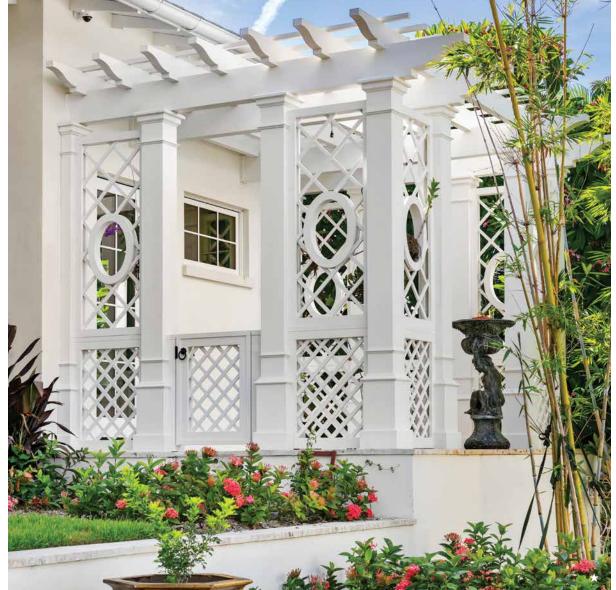

#### **LATTICES**

Panels of lattice offer so many possibilities for adding texture, structure, and eye-catching detail to your outdoor home. Lattices can provide privacy without heavy opacity, cover a bland wall surface, activate an empty space, and give climbing plants a beautiful pathway to grow. Explore the possibilities with your Walpole Outdoors designer!

A) Standard Rectangular Lattice B) Cameo Lattice C) Lattice with Oval Cut-Out D) Woodbury Lattice Panel E) Manhasset Lattice Panel Kit with optional Westbury Copper Cap \*) Custom Project