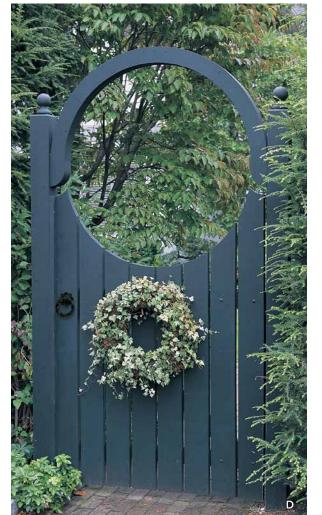

#### **WALK GATES**

Gateways add security, create welcoming entrances, and direct the flow between spaces of your outdoor home. Unlatch a world of possibilities with a gate that combines elegant form and function with designs ranging from sturdy panels to airy lattice or classic pickets. Choose from a wide selection of styles and materials to enhance your fence, arbor, hedge, or enclosure.

A) Chelsea Picket Gate B) Hampton Gate with Spindle Top Arbor C) Moon Gate D) Basking Ridge Gate ★) Custom Project