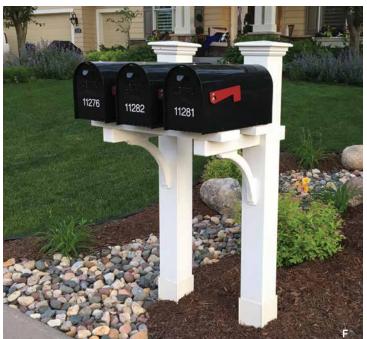

#### MAIL POSTS AND BOXES

As the first things visitors see, your mailbox and post send a message to everyone who approaches your home. Walpole Outdoors offers a range of styles and customization options in hand-milled AZEK solid cellular PVC and handsome, solid granite, so your mailbox and its sturdy post can be both functional and beautifully designed.

A) St. Andrews Mail Post B) Gray Rock Granite Duet Mail Post C) Double Twin Star Mail Post D) Duet Mail Post E) Dover Mail Post F) Multi Box Mail Posts - Offered in 2, 3, and 4 box units G) Endeavor Mail Post H) Twin Star Mail Post I) Cameron Mail Post J) Liberty Post, white K) Liberty Post, black L) Liberty Post, verde M) Liberty Post, cream N) Gray Rock Granite Post O) Madison Post