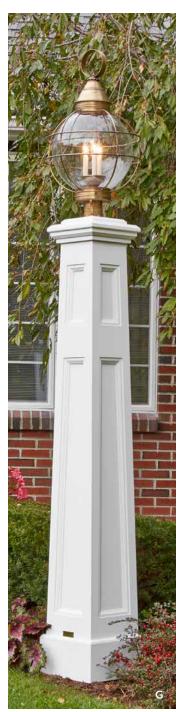

#### LANTERN POSTS AND LANTERNS

Provide illumination and confident style with handsome, handcrafted posts and lanterns. A well-chosen lantern post constructed of sturdy granite or beautifully milled AZEK solid cellular PVC is an elegant way to complement your home's architecture and add a distinctive accent, as well as lighting your entry gate, garden path, or driveway.

A) Avon Post with Lexington Lantern B) Hammond Post with Montgomery Lantern C) Roosevelt Pillar Post with Clifton Park Lantern
D) Lindsey Pillar Post with Beacon Lantern E) Belmont Pillar Post with Beacon Lantern F) Arlington Pillar Post with Taft Lantern G) Seaside Pillar Post with Jackson Lantern
H) Hammond Post and Sign Bracket with Montgomery Lantern