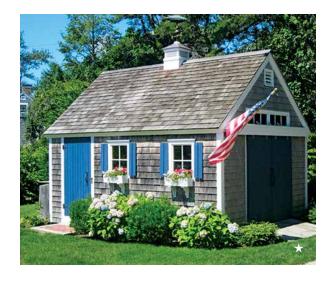

#### SMALL BUILDINGS

A great personal workshop, a chic "she shed," a pool house, or handy storage – adding a stylish, sturdy space is simple with a Pine Harbor building, brought to you by Walpole Outdoors. Ask your design consultant how these versatile structures can be customized to suit your tastes and needs.

A) Vineyard Overhang B) Cape Codder C) Quivett Cape D) Stony Brook Saltbox E) Cuttyhunk ★) Custom Project