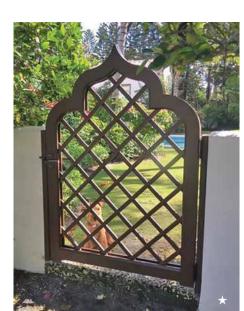

#### **WALK GATES**

Gateways add security, create welcoming entrances, and direct the flow between spaces of your outdoor home. Unlatch a world of possibilities with a gate that combines elegant form and function with designs ranging from sturdy panels to airy lattice or classic pickets. Choose from a wide selection of styles and materials to enhance your fence, arbor, hedge, or enclosure.

A) Chelsea Picket Gate B) Hampton Gate with Spindle Top Arbor C) Moon Gate D) Basking Ridge Gate ★) Custom Project