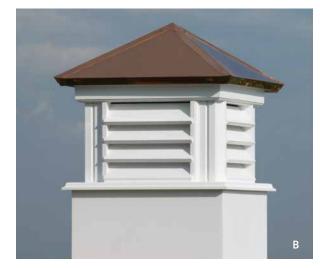

## **CUPOLAS AND WEATHERVANES**

Add an eye-catching point of interest to your roofline! A cupola or weathervane is a great way to grace your home with a simple touch of classic New England charm.

A) Ipswich Cupolas B) Wynnfield Cupola C) Brittany Cupola D) Freedom Eagle Weathervane E) Proud Rooster Weathervane F) Whale Weathervane