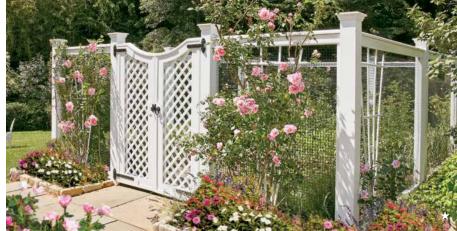

#### **WALK GATES**

Gateways add security, create welcoming entrances, and direct the flow between spaces of your outdoor home. Unlatch a world of possibilities with a gate that combines elegant form and function with designs ranging from sturdy panels to airy lattice or classic pickets. Choose from a wide selection of styles and materials to enhance your fence, arbor, hedge, or enclosure.

A) Chelsea Picket Gate B) Hampton Gate with Spindle Top Arbor C) Moon Gate D) Basking Ridge Gate ★) Custom Project