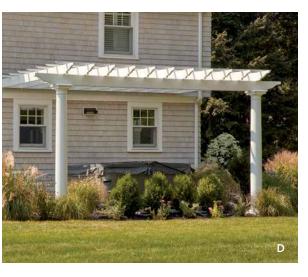

## **PERGOLAS**

Walpole Outdoors' pergolas are handcrafted from premium hardwood, aluminum, or sturdy AZEK solid cellular PVC, and incorporate features like canopies and inset lighting. Complement your home's existing architecture or create a fun, functional space with a look and feel all its own.

## **PERGOLA KITS**

Walpole Outdoors offers a range of stunning pergola styles that ship nationwide as easy-to-assemble kits. Handcrafted from AZEK solid cellular PVC, Western Red Cedar, and aluminum.

A) Arched Top Freestanding Pergola Kit with Round Columns B) Arched Top Freestanding Pergola Kit with Square Columns C) Straight Top Freestanding Pergola Kit with Round Columns D) Straight Top Attached Pergola Kit with Round Columns E) Straight Top Freestanding Pergola Kit with Square Columns F) Straight Top Attached Pergola Kit with Square Columns G) Natural Western Red Cedar Pergola Kit H) Apollo Opening Roof Pergola Kit