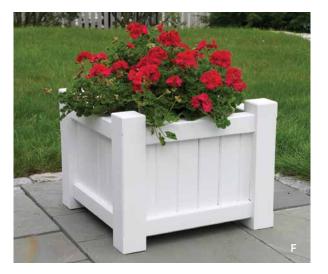

## **PLANTERS**

If you love flowers, your outdoor home can never have too many. Bring bright islands of garden color and life to any area with sturdy, handsome AZEK solid cellular PVC planters handcrafted by Walpole Outdoors. With the durability to last for decades, you can fill them with an ever-changing array of your favorite foliage for many seasons to come.

A) Rectangular Rockport Herb Planter B) Rectangular Standard Planter C) Square Rockport Planters D) Square Rockport Planters, black
E) Paneled Planter F) Square Standard Planter G) Orangerie Planter H) Tapered Rockport Planter I) Rectangular Rockport Planters J) Tapered Paneled Planter ★) Custom Project