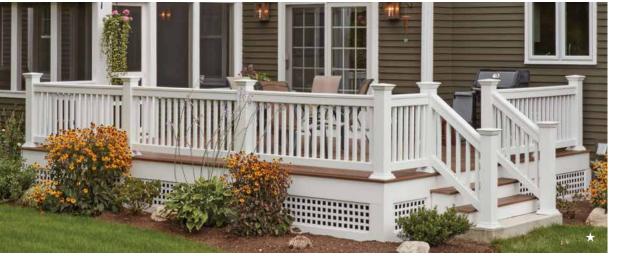

## **RAILINGS**

In addition to providing safety, Walpole Outdoors' railings are handcrafted to give your patio, stairway, or other outdoor spaces both character and style.

★) Custom Project

So simple, so versatile – a customized trellis can elevate the elegance of any home exterior.